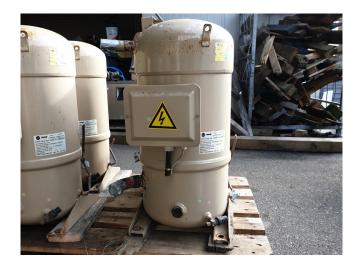

### Trane CSHS 150K

### **Specifications**

| Marca                             | Trane                    |
|-----------------------------------|--------------------------|
| Тіро                              | CSHS 150K                |
| Refrigerante                      | Freon                    |
| Refrigerant type                  | R134A                    |
| kW at $+10^{\circ}C/+40^{\circ}C$ | 39,5*                    |
| kW at 0ºC/+40ºC                   | 26,7*                    |
| kW at -5ºC/+40ºC                  | 21,5*                    |
| kW at -10ºC/+40ºC                 | 17,0*                    |
| Mirilla                           | 1                        |
| m3 / h                            | 43,5                     |
| Comentarios                       | *Capacity based on       |
|                                   |                          |
|                                   | Freon type: R134A        |
| Peso kg.                          | Freon type: R134A<br>100 |
| Peso kg.<br>Tamaños               |                          |
|                                   | 100                      |
|                                   | 100<br>400x420x700 mm    |

#### **Used Trane CSHS 150K**

Used Trane CSHS 150K freon scroll compressor with a sight glass. The compressor has a displacement of 43,5 m<sup>3</sup>/h.

\*Why choose for HOSBV? Were not only the largest used refrigeration specialist in Europe, but also, we deliver all equipment including an extensive test, warranty and industrial cleaning. \*Optional we can also perform a new paint job and arrange the logistics.