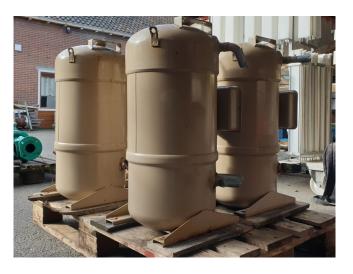

#### **Used Trane CSHS 150K**

Used Trane CSHS 150K freon scroll compressor with a sight glass. The compressor has a displacement of 43,5 m<sup>3</sup>/h.

\*Why choose for HOSBV? Were not only the largest used refrigeration specialist in Europe, but also, we deliver all equipment including an extensive test, warranty and industrial cleaning. \*Optional we can also perform a new paint job and arrange the logistics.