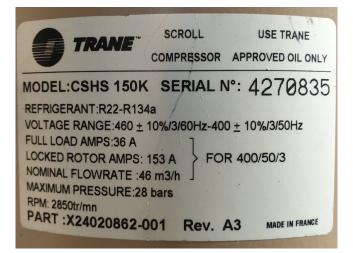

### **Specifications**

| Marca                             | Trane                    |
|-----------------------------------|--------------------------|
| Тіро                              | CSHS 150K                |
| Refrigerante                      | Freon                    |
| Refrigerant type                  | R134A                    |
| kW at $+10^{\circ}C/+40^{\circ}C$ | 39,5*                    |
| kW at 0ºC/+40ºC                   | 26,7*                    |
| kW at -5ºC/+40ºC                  | 21,5*                    |
| kW at -10ºC/+40ºC                 | 17,0*                    |
| Mirilla                           | 1                        |
| m3 / h                            | 43,5                     |
| Comentarios                       | *Capacity based on       |
|                                   |                          |
|                                   | Freon type: R134A        |
| Peso kg.                          | Freon type: R134A<br>100 |
| Peso kg.<br>Tamaños               |                          |
|                                   | 100                      |
|                                   | 100<br>400x420x700 mm    |

#### **Used Trane CSHS 150K**

Used Trane CSHS 150K freon scroll compressor with a sight glass. The compressor has a displacement of 43,5 m<sup>3</sup>/h.

\*Why choose for HOSBV? Were not only the largest used refrigeration specialist in Europe, but also, we deliver all equipment including an extensive test, warranty and industrial cleaning. \*Optional we can also perform a new paint job and arrange the logistics.